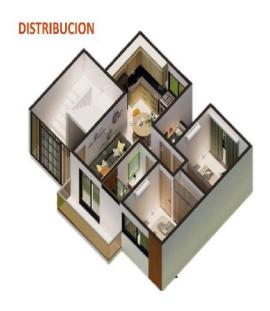

## **TERCER PISO**

Complex of 48 apartments located at the southern exit of Mazatlan distributed in 8 towers of 3 levels, each with 6 apartments (2 per floor) with 2 bedrooms, 1 full bathroom, living room, kitchen, dining room and laundry room, controlled access.