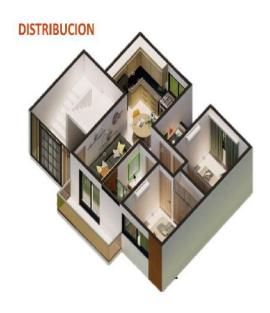

## **SEGUNDO PISO**

Complex of 48 apartments located at the southern exit of Mazatlan distributed in 8 towers of 3 levels, each with 6 apartments (2 per floor) with 2 bedrooms, 1 full bathroom, living room, kitchen, dining room and laundry room, controlled access.