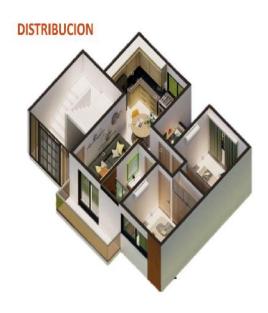

### PLANTA BAJA

Complex of 48 apartments located at the southern exit of Mazatlan distributed in 8 towers of 3 levels, each with 6 apartments (2 per floor) with 2 bedrooms, 1 full bathroom, living room, kitchen, dining room and laundry room, controlled access.